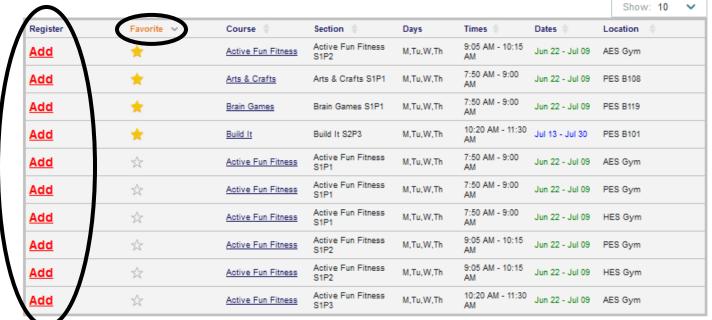

## Course Registration

#### Available Courses:

|            |            |                    |                            |           |                        |                 | Show: 10 💙 |
|------------|------------|--------------------|----------------------------|-----------|------------------------|-----------------|------------|
| Register   | Favorite V | Course 🔷           | Section                    | Days      | Times 🏺                | Dates 🏺         | Location   |
| <u>Add</u> | *          | Active Fun Fitness | Active Fun Fitness<br>S1P2 | M,Tu,W,Th | 9:05 AM - 10:15<br>AM  | Jun 22 - Jul 09 | AES Gym    |
| <u>Add</u> | *          | Arts & Crafts      | Arts & Crafts S1P1         | M,Tu,W,Th | 7:50 AM - 9:00<br>AM   | Jun 22 - Jul 09 | PES B108   |
| <u>Add</u> | *          | Brain Games        | Brain Games S1P1           | M,Tu,W,Th | 7:50 AM - 9:00<br>AM   | Jun 22 - Jul 09 | PES B119   |
| <u>Add</u> | *          | Build It           | Build It S2P3              | M,Tu,W,Th | 10:20 AM - 11:30<br>AM | Jul 13 - Jul 30 | PES B101   |
| <u>Add</u> | ☆          | Active Fun Fitness | Active Fun Fitness<br>S1P1 | M,Tu,W,Th | 7:50 AM - 9:00<br>AM   | Jun 22 - Jul 09 | AES Gym    |
| <u>Add</u> | ☆          | Active Fun Fitness | Active Fun Fitness<br>S1P1 | M,Tu,W,Th | 7:50 AM - 9:00<br>AM   | Jun 22 - Jul 09 | PES Gym    |
| <u>Add</u> | ☆          | Active Fun Fitness | Active Fun Fitness<br>S1P1 | M,Tu,W,Th | 7:50 AM - 9:00<br>AM   | Jun 22 - Jul 09 | HES Gym    |
| <u>Add</u> | ☆          | Active Fun Fitness | Active Fun Fitness<br>S1P2 | M,Tu,W,Th | 9:05 AM - 10:15<br>AM  | Jun 22 - Jul 09 | PES Gym    |
| <u>Add</u> | ☆          | Active Fun Fitness | Active Fun Fitness<br>S1P2 | M,Tu,W,Th | 9:05 AM - 10:15<br>AM  | Jun 22 - Jul 09 | HES Gym    |
| <u>Add</u> | ☆          | Active Fun Fitness | Active Fun Fitness<br>S1P3 | M,Tu,W,Th | 10:20 AM - 11:30<br>AM | Jun 22 - Jul 09 | AES Gym    |

Showing 1 to 10 of 229 entries

4. Click "Add" next to the courses you'd like to register for. If you selected course favorites prior to registration, click on "Favorite" to sort by your favorites.