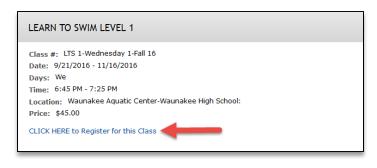

• Read the level descriptions to ensure that you have selected the correct skill level, and select a class session.

• The class session links will bring you directly to the class page. Here, you can verify that the correct class level and session have been selected. Once confirmed, you will need to select the **Click Here to Register** link.