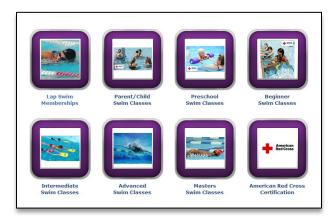

## **Instructions for Registering for Aquatics**

- Go to the Waunakee Community School District Web Store at https://waunakee.revtrak.net
- Click on the **Aquatics** button on the home page

• Select the button for the type or level of Aquatic class for which you would like to register.

• Read the level descriptions to ensure that you have selected the correct skill level, and select a class session.

• The class session links will bring you directly to the class page. Here, you can verify that the correct class level and session have been selected. Once confirmed, you will need to select the **Click Here to Register** link.