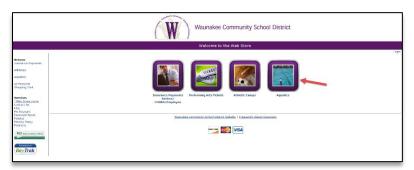

## **Instructions for Registering for Aquatics**

- Go to the Waunakee Community School District Web Store at https://waunakee.revtrak.net
- Click on the **Aquatics** button on the home page

• Select the button for the type or level of Aquatic class for which you would like to register.