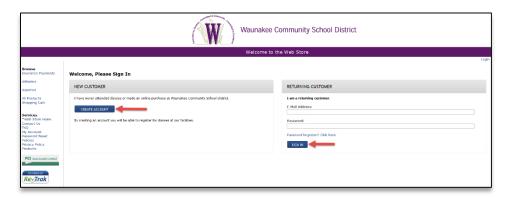

• You will now be taken to a page that allows you to **create an account** or use an **email address and password to login** to a *current account* 

- After creating an account, you will need to select the participant from the following page. You may also **add a new person** if they are not currently set up in your account.
  - o Note: The name of the selected participant MUST be the name of the Person attending the class
- In order to continue registration, you must answer all required fields on the online form before either clicking **Check Out** or **Continue Shopping** at the bottom of the Registration page
  - o If you chose continue shopping to add additional registrations to your shopping cart, simply select the **Go To Check Out** Button when you have finished all necessary registrations
    - Note: Your Shopping Cart can always be found on the left side of your screen in the Navigation Bar
- At the Shopping cart you will need to verify all billing information for accuracy. The last verification will be you selecting "Complete Order"
- Payment will be processed and a **Receipt** can be viewed and printed.
- At the bottom of your receipt select **Logout**