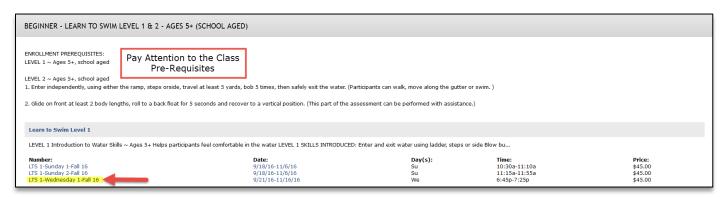

• Read the level descriptions to ensure that you have selected the correct skill level, and select a class session.

• The class session links will bring you directly to the class page. Here, you can verify that the correct class level and session have been selected. Once confirmed, you will need to select the **Click Here to Register** link.